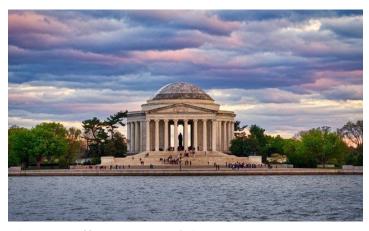

### SITES NEAR THE NATIONAL MALL \_

Tidal Basin

**Washington Monument** 

**Thomas Jefferson Memorial Explore!** 

Lincoln Memorial **Explore!** Explore more!

Reflecting Pool **Explore!** 