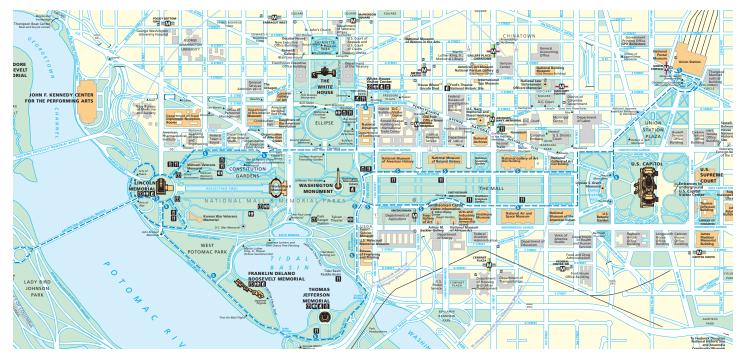

# TOUR THE MALL!

### SITES NEAR THE NATIONAL MALL \_

Tidal Basin

**Washington Monument** 

**Thomas Jefferson Memorial Explore!** 

Lincoln Memorial **Explore!** Explore more!

Reflecting Pool **Explore!** 