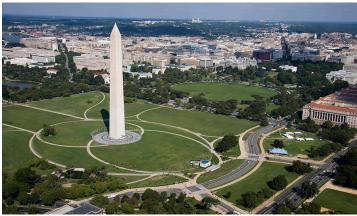

### SITES NEAR THE NATIONAL MALL \_

Tidal Basin

**Washington Monument** 

**Thomas Jefferson Memorial Explore!** 

Lincoln Memorial **Explore!** Explore more!

Reflecting Pool **Explore!** 