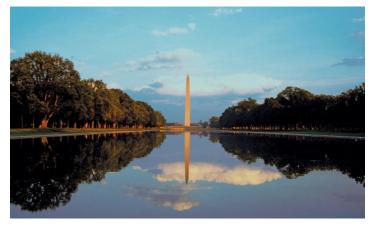

### SITES NEAR THE NATIONAL MALL \_

Tidal Basin

**Washington Monument** 

**Thomas Jefferson Memorial Explore!** 

Lincoln Memorial **Explore!** Explore more!

Reflecting Pool **Explore!** 