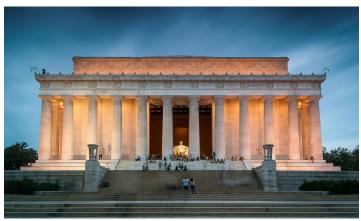

### SITES NEAR THE NATIONAL MALL \_

Tidal Basin

**Washington Monument** 

**Thomas Jefferson Memorial Explore!** 

Lincoln Memorial **Explore!** Explore more!

Reflecting Pool **Explore!** 